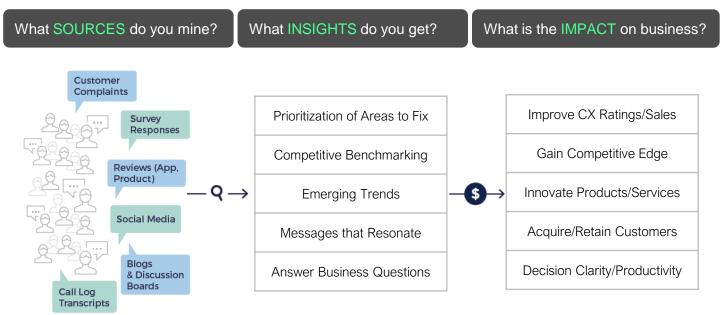

#### "Customer feedback often goes to waste - especially if it's unstructured"

- Forrester

## MINE & PRIORITIZE ACTIONS FROM CUSTOMER FEEDBACK