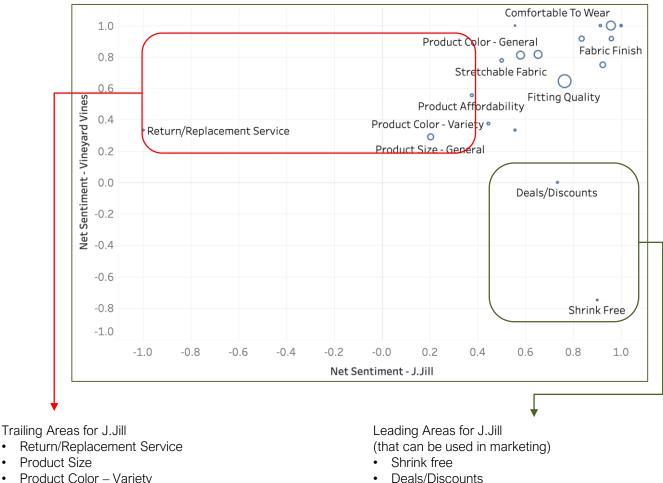

### **CASE STUDY – Clothing & Apparel**

| Top Brands                      | J          | .jıll         | viney               | ard vines                                 |
|---------------------------------|------------|---------------|---------------------|-------------------------------------------|
| Average Rating                  |            | 4.37          |                     | 4.50                                      |
| Areas to fix                    | % Mentions | Net Sentiment | Impact on<br>Rating |                                           |
| Fitting Quality                 | 30%        | 0.76          | 0.05                | ]                                         |
| Fabric Quality                  | 11%        | 0.58          | 0.04                | J.Jill's rating can                       |
| Product Size                    | 7%         | 0.20          | 0.02                | improve from 4.37<br>to 4.51 if these top |
| Product Color                   | 10%        | 0.65          | 0.02                | 5 areas are fixed                         |
| Return/Replace-<br>ment Service | 1%         | -1.00         | 0.01                |                                           |

Top 5 "areas to fix" are prioritized from hundreds of topics customers discuss in reviews

### **Competitive Benchmarking**

- Product Color Variety
- Affordability •

•

Source: ~3k sample reviews form jjill.com & vineyardvines.com