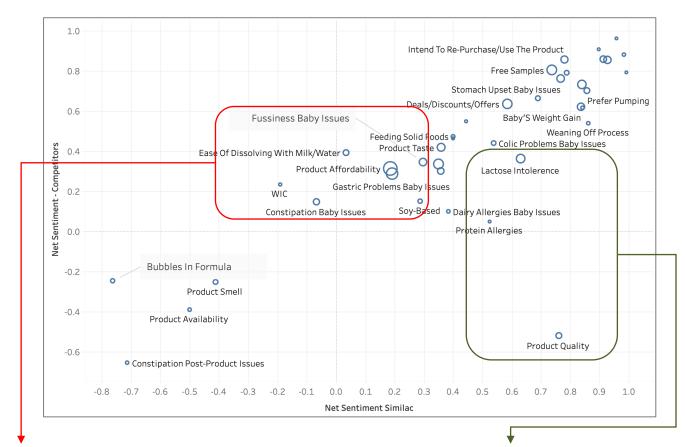

### CASE STUDY – Baby Formula

Top Brands

Similac

Average Rating

4.39

4.53

4.54

| Areas to fix                 | %<br>Mentions | Net<br>Sentiment | Impact on<br>Rating |                                   |
|------------------------------|---------------|------------------|---------------------|-----------------------------------|
| Gastric Problems Baby Issues | 6%            | 0.19             | 0.08                |                                   |
| Product Affordability        | 12%           | 0.58             | 0.07                | Similac's rating can improve from |
| Spit Up Baby Issues          | 5%            | 0.35             | 0.05                | - 4.39 to 4.67 if                 |
| Bubbles In Formula           | 2%            | -0.75            | 0.05                | these top 5 issues are addrerssed |
| Fussiness Baby Issues        | 3%            | 0.30             | 0.03                |                                   |

Top 5 "issues to address" are prioritized from hundreds of topics customers discuss in reviews

#### Competitive Benchmarking

Trailing Areas for Similac

- Gastric problem baby issues
- Fussiness baby issues
- Product affordability
- Ease of dissolving in Water/Milk
- WIC Program
- · Constipation issues

Leading Areas for Similac (that can be used in marketing)

- Product quality
- Lactose intolerance
- Dairy allergies/protein allergy baby issues