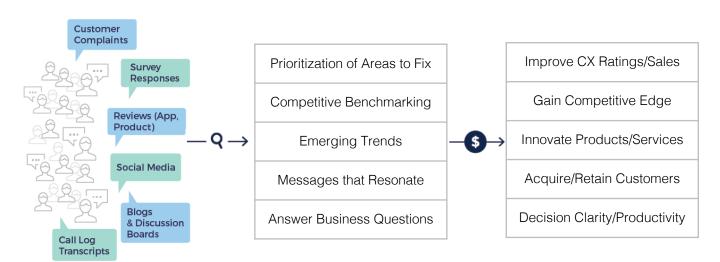

#### MINE & PRIORITIZE ACTIONS FROM CUSTOMER FEEDBACK

What SOURCES do you mine?

What INSIGHTS do you get?

What is the **IMPACT** on business?